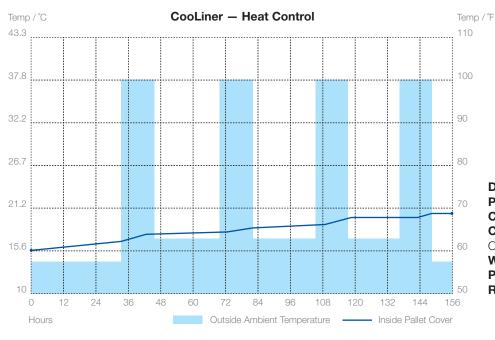

Details: 850lbs / 385kg 386 Liters Saline

**Pallet Size:** 40" x 48" x 48"

Container Used: CooLiner Pallet Cover

**Container Compared to: Outside Ambient Temperature** Weight Shipped: 900lbs

Pre-shipment Temperature: 65°F

Refrigerant Used: None