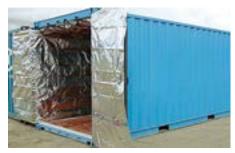

#### Thermal blanket, strong, durable and affordable

The Envirotuff Liner (ETL) is a patented thermal liner designed to protect wine and other goods during transport. This is achieved by creating an environment that significantly reduces the rate at which temperature fluctuates thus not allowing the dew point to be reached.

Both these climatic conditions cause products to be exposed to severe extremes e.g. product separation, packing damage causing premature ageing of wine and shelf life.

The ETL has been designed for 20/40 foot containers, airfreight and pallet covers.

The ETL is fully woven reflective liner that allows for forklift, hand or slip-sheet loading. Once loaded it is fully sealed providing a closed off temperature controlled environment of the Goods inside. Over 90 – 95% of the temperature trying to penetrate the ETL is reflected as is temperature inside which is trying to escape.