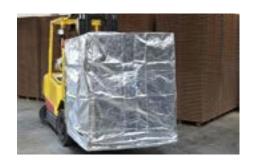

#### Thermal blanket, strong, durable and affordable

The Envirotuff Liner (ETL) is a patented thermal liner designed to protect wine and other goods during transport. This is achieved by creating an environment that significantly reduces the rate at which temperature fluctuates thus not allowing the dew point to be reached.

Both these climatic conditions cause products to be exposed to severe extremes e.g. product separation, packing damage causing premature ageing of wine and shelf life.

The ETL has been designed for 20/40 foot containers, airfreight and pallet covers.

The ETL is fully woven reflective liner that allows for forklift, hand or slip-sheet loading. Once loaded it is fully sealed providing a closed off temperature controlled environment of the Goods inside. Over 90 – 95% of the temperature trying to penetrate the ETL is reflected as is temperature inside which is trying to escape.